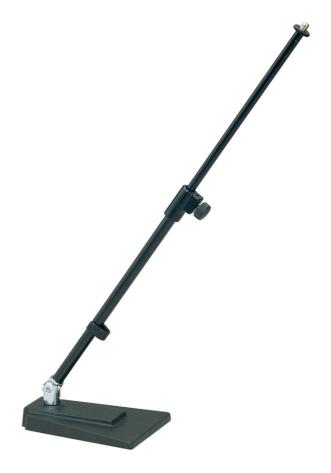

## Table-/Floor microphone stand

## **Product variant**

23400-300-55 - black

## **Data**

| Base dimensions         | 170 x 135 mm                                                              |
|-------------------------|---------------------------------------------------------------------------|
| Height                  | from 400 to 640 mm                                                        |
| Height adjustment       | non-scratching locking screw                                              |
| Leg construction        | rectangular cast-iron base                                                |
| Material                | steel                                                                     |
| Rod combination         | 2-piece folding design                                                    |
| Special features        | anti-vibration felt insert for noise filtration;<br>tilt angle adjustment |
| Threaded connector 3/8" |                                                                           |
| Туре                    | black                                                                     |
| Weight                  | 2.09 kg                                                                   |
|                         |                                                                           |

Black rectangular cast-iron base with tilt angle adjustment, 2-piece adjustable extension tubing with non-marring height-adjustment mechanism. Ideal for drums and studios.