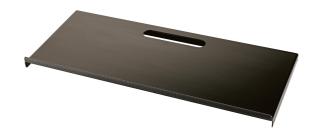

Practical tray made of aluminum for stacker 18821 (third level) for keyboard stand Omega 18810. The third level provides space for smaller synthesizers, controllers, drum machines etc. The stop angle with integrated edge protectors and the anti-slip rubber pads ensure extra hold for smaller equipment.