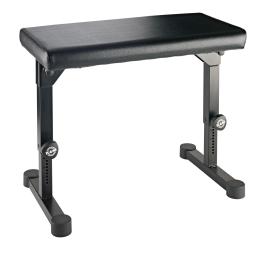

## 14087 Piano bench

## **Product variant**

14087-000-55 - black imitation leather

## Data

| EAN               | 4016842115273                                    |
|-------------------|--------------------------------------------------|
| Height            | from 423 to 623 mm                               |
| Height adjustment | spring-loaded clamping knob                      |
| Material          | steel                                            |
| Seat              | imitation leather covering, size 660 x 330 mm    |
| Size when folded  | 650 x 375 x 228 mm                               |
| Special features  | fully collapsible;<br>with engraved height scale |
| Туре              | black imitation leather                          |
| Weight            | 9.5 kg                                           |
|                   |                                                  |

The compact steel construction and the large round end caps give this elegant bench a high degree of stability. The high-quality upholstery with the attractive imitation leather cover allows for a pleasant and comfortable music-making. The double-sided spring-loaded clamping knobs provide an easy and precise height adjustment. Thanks to the engraved height scale, every musician can find his or her personal setting easily. The two legs can be folded to a compact package. Thus, the extremely stable bench is also suitable for transport in no time at all. The design of the bench is matched to the keyboard tables 18810/18820.